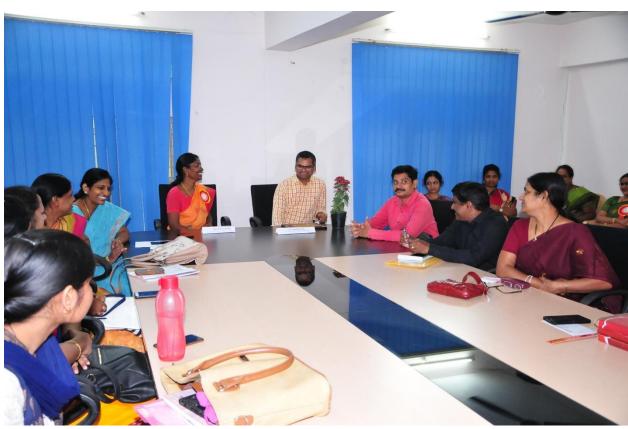

The valedictory session started at 3.00pm with Prof Y Ashok, Dr Venu Gopal reddy and Mrs B Niraimathi gracing the dais. Mrs Manjula presented the report of the workshop. Dr K. Venu Gopal Reddy appreciated the efforts of the Department of Physics and Electronics of the college. The participants gave a feedback about the workshop. The participation certificates were given away to all the participants. Dr Choudary proposed vote of thanks. With this the workshop came to a successful end.