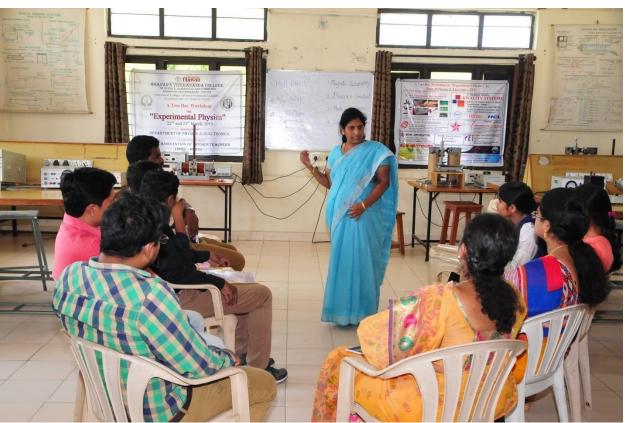

The Practical Session–I followed after lunch where everyone was able to view and perform various experiments which are taught at an undergraduate level. The list of experiments totaled twelve different experiments with number of set ups. The participants were provided with handbooks with all the details about the experiments and tables to record data while performing an experiment. The faculty members of the organizing department were present to give a demo if necessary and to answer any queries participants might have.

Day 2 started with a technical session by Dr. Venkataiah Gorige on the topic "Experimental Demonstration of Magnetization Reversal in Ferromagnetic/Ferroelectrics". His lecture focused on the use of magneto elastic and magneto electric materials for switching circuits. This session was followed by practical session again wherein the participants continued having hands-on experience.