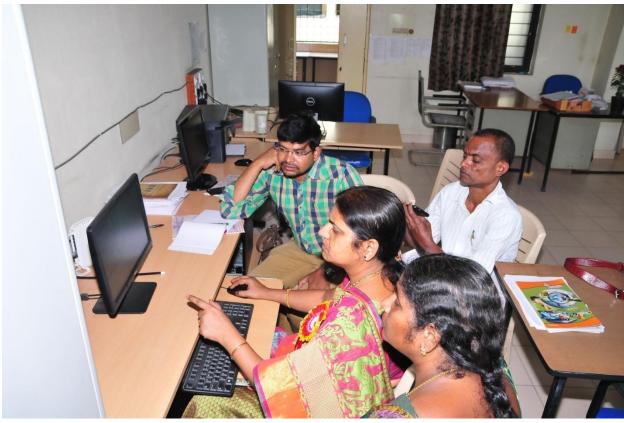

The Practical Session–I followed after lunch where everyone was able to view and perform various experiments which are taught at an undergraduate level. The list of experiments totaled twelve different experiments with number of set ups. The participants were provided with handbooks with all the details about the experiments and tables to record data while performing an experiment. The faculty members of the organizing department were present to give a demo if necessary and to answer any queries participants might have.