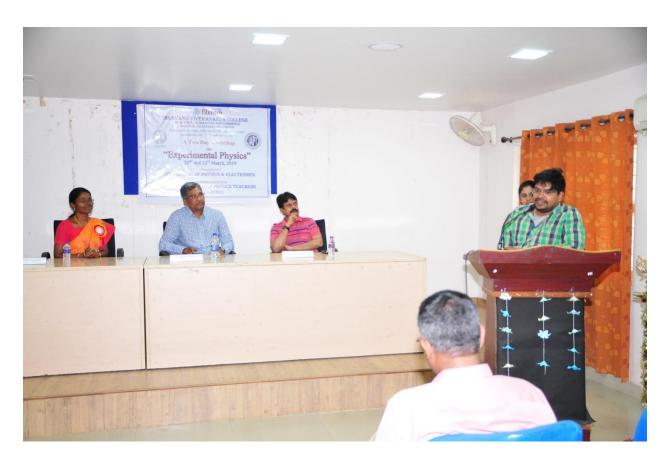

The dignitaries present for the inaugural session were Air Commodore (Retd) JLN Sastry, VSM, Vice Chairman, BVB, Sainikpuri Kendra, Prof. Y. Ashok, Principal, Bhavan's Vivekananda College, Sainikpuri, Prof. V. Chandrasekhar, Center Director, TIFR, Hyderabad, Prof. K Venugopal Reddy, Professor in Physics (Retd.), Former Head, Department of Physics, Osmania University, Mrs B. Niraimathi HOD, Dept of Physics & Electronics, Dr. Ravi Chandra Gundakaram, Scientist 'F', ARCI Hyderabad, Prof. D. Ravinder, BOS-Physics, Department of Physics, Osmania University and Prof. Syed Rehman, BOS-Electronics, Department of Physics, Osmania University. The chief guest, Prof. V. Chandrasekhar delivered a lecture on 'Year of the Periodic Table'. His speech was in an effort to highlight why this year is named the year of Periodic Table. In his lecture he went through the glorious past of the periodic table with little anecdotes and tales mixed-in along with cold hard facts. He finished it off with an optimistic view of how things might evolve in the future.

Following the tea break after the inaugural session was the keynote address by Dr. Ravi Chandra G, Scientist 'F', ARCI Hyderabad titled 'Precision and Accuracy'. His address was to nail in the importance of following the proper technique in any measurement at all levels of sophistication. His talk predominantly consisted of real life examples of measurements at different size scales and what degree of accuracy is needed. He kept reiterating the importance of methodological and precise nature of measurements in any experiments and the academic and professional level.