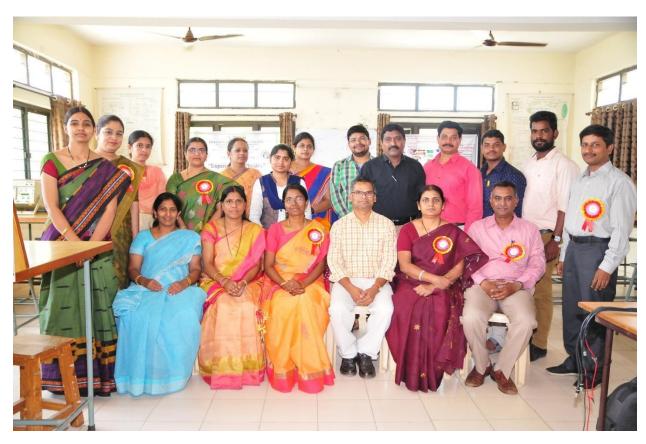

The dignitaries present for the inaugural session were Air Commodore (Retd) JLN Sastry, VSM, Vice Chairman, BVB, Sainikpuri Kendra, Prof. Y. Ashok, Principal, Bhavan's Vivekananda College, Sainikpuri, Prof. V. Chandrasekhar, Center Director, TIFR, Hyderabad, Prof. K Venugopal Reddy, Professor in Physics (Retd.), Former Head, Department of Physics, Osmania University, Mrs B. Niraimathi HOD, Dept of Physics & Electronics, Dr. Ravi Chandra Gundakaram, Scientist 'F', ARCI Hyderabad, Prof. D. Ravinder, BOS-Physics, Department of Physics, Osmania University and Prof. Syed Rehman, BOS-Electronics, Department of Physics, Osmania University. The chief guest, Prof. V. Chandrasekhar delivered a lecture on 'Year of the Periodic Table'. His speech was in an effort to highlight why this year is named the year of Periodic Table. In his lecture he went through the glorious past of the periodic table with little anecdotes and tales mixed-in along with cold hard facts. He finished it off with an optimistic view of how things might evolve in the future.

The dignitaries present for the inaugural session were Air Commodore (Retd) JLN Sastry, VSM, Vice Chairman, BVB, Sainikpuri Kendra, Prof Y Ashok, Principal, Bhavan's Vivekananda College,

Sainikpuri, Prof V Chan-drasekhar, Center Director, TIFR, Hyderabad; Prof K Venugopal Reddy, Professor in Physics (Retd.), Former Head, Department of Physics, Osmania University, B Niraimathi HOD, Dept of Physics & Electronics; Dr. Ravi Chandra G, Scientist 'F', ARCI Hyderabad, Prof. D. Ravinder, BOS-Physics, Department of Physics, Osmania University and Prof. Syed Rehman, BOS-Electronics, Department of Physics, Osmania University. The chief guest, Prof. V. Chandrasekhar delivered a lecture on 'Year of the Periodic Table'. His speech was in an effort to highlight why this year is named the year of Periodic Table. In his lecture he went through the glorious past of the periodic table with little anecdotes and tales mixed-in along with cold hard facts. He finished it off with an optimistic view of how things might evolve in the fu-

వర్మ్ పాప్ ను పలిశీలిస్తున్న అతిథులు

హకులు స్థాపంసాప్మతాలను అందజేశారు. భవన్స్ విద్యానంస్థల చైర్మన్ జేఎల్ఎన్ శాస్త్రి. ట్రిన్సిపాల్ ప్రా.వై.అశోక్, ప్రాఫెసర్లు వి.చంద్రశేఖర్, కె.వేణు గోపాల్రెడ్డి, డీ.రవీందర్, సయ్యద్ రహమాన్,తో పాటు హెచ్ఓడీ నిరెమతి తదితరులు పాల్గొన్నారు.