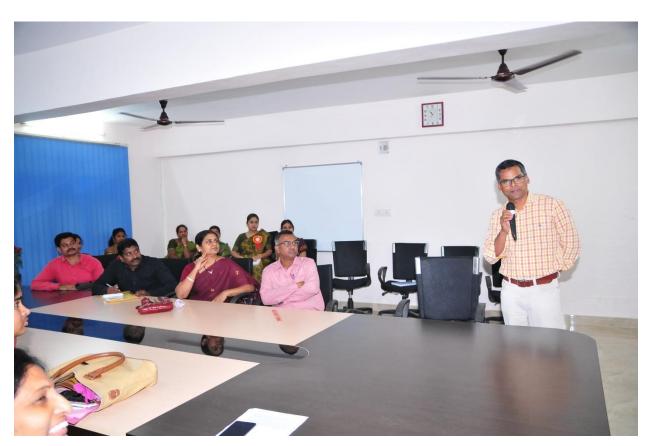

The dignitaries present for the inaugural session were Air Commodore (Retd) JLN Sastry, VSM, Vice Chairman, BVB, Sainikpuri Kendra, Prof. Y. Ashok, Principal, Bhavan's Vivekananda College, Sainikpuri, Prof. V. Chandrasekhar, Center Director, TIFR, Hyderabad, Prof. K Venugopal Reddy, Professor in Physics (Retd.), Former Head, Department of Physics, Osmania University, Mrs B. Niraimathi HOD, Dept of Physics & Electronics, Dr. Ravi Chandra Gundakaram, Scientist 'F', ARCI Hyderabad, Prof. D. Ravinder, BOS-Physics, Department of Physics, Osmania University and Prof. Syed Rehman, BOS-Electronics, Department of Physics, Osmania University. The chief guest, Prof. V. Chandrasekhar delivered a lecture on 'Year of the Periodic Table'. His speech was in an effort to highlight why this year is named the year of Periodic Table. In his lecture he went through the glorious past of the periodic table with little anecdotes and tales mixed-in along with cold hard facts. He finished it off with an optimistic view of how things might evolve in the future.

Following the tea break after the inaugural session was the keynote address by Dr. Ravi Chandra G, Scientist 'F', ARCI Hyderabad titled 'Precision and Accuracy'. His address was to nail in the importance of following the proper technique in any measurement at all levels of sophistication. His talk predominantly consisted of real life examples of measurements at different size scales and what degree of accuracy is needed. He kept reiterating the importance of methodological and precise nature of measurements in any experiments and the academic and professional level.