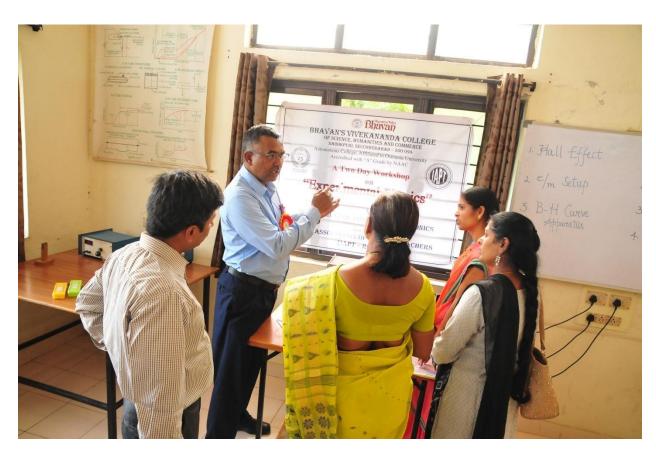

The Practical Session–I followed after lunch where everyone was able to view and perform various experiments which are taught at an undergraduate level. The list of experiments totaled twelve different experiments with number of set ups. The participants were provided with handbooks with all the details about the experiments and tables to record data while performing an experiment. The faculty members of the organizing department were present to give a demo if necessary and to answer any queries participants might have.

## LIST OF EXPERIMENTS

- 1. Study of magnetic field of a circular coil carrying current using Stewart and gee's method
- 2. Study temperature variation of dielectric constant-curie point
- 3. To plot b-h curve of transformer core and find the values of magnetic parameters
- 4. Determination of hall coefficient/magnetic field strength
- 5. Measurement of magnetic susceptibility of liquid or solution by Quincke's method
- 6. Photo cell characteristics- determination of plank's constant
- 7. Determination of specific charge (e/m) of an electron
- 8. Determine Stefan's constant using a black body radiation chamber
- 9. Single slit and double slit diffraction by laser source- determination of wavelength
- 10. Determination of Rydberg's constant
- 11. Study of solar cell characteristics
- 12. Experiments using simulation software
  - Study of V-I characteristics of PN junction/Zener diode
  - Verification of Kirchhoff's laws
  - Transient response and frequency response of RC/RL
  - Frequency response of RLC circuit