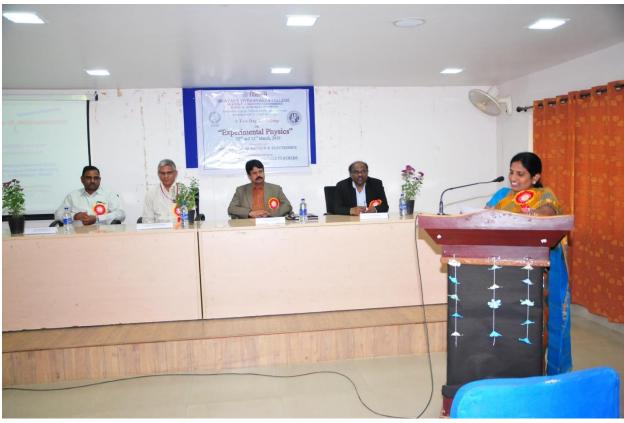

The dignitaries present for the inaugural session were Air Commodore (Retd) JLN Sastry, VSM, Vice Chairman, BVB, Sainikpuri Kendra, Prof. Y. Ashok, Principal, Bhavan's Vivekananda College, Sainikpuri, Prof. V. Chandrasekhar, Center Director, TIFR, Hyderabad, Prof. K Venugopal Reddy, Professor in Physics (Retd.), Former Head, Department of Physics, Osmania University, Mrs B. Niraimathi HOD, Dept of Physics & Electronics, Dr. Ravi Chandra Gundakaram, Scientist 'F', ARCI Hyderabad, Prof. D. Ravinder, BOS-Physics, Department of Physics, Osmania University and Prof. Syed Rehman, BOS-Electronics, Department of Physics, Osmania University. The chief guest, Prof. V. Chandrasekhar delivered a lecture on 'Year of the Periodic Table'. His speech was in an effort to highlight why this year is named the year of Periodic Table. In his lecture he went through the glorious past of the periodic table with little anecdotes and tales mixed-in along with cold hard facts. He finished it off with an optimistic view of how things might evolve in the future.

Following the tea break after the inaugural session was the keynote address by Dr. Ravi Chandra G, Scientist 'F', ARCI Hyderabad titled 'Precision and Accuracy'. His address was to nail in the importance of following the proper technique in any measurement at all levels of sophistication. His talk predominantly consisted of real life examples of measurements at different size scales and what degree of accuracy is needed. He kept reiterating the importance of methodological and precise nature of measurements in any experiments and the academic and professional level.

The Technical Session-I followed with a talk by Dr. K. Venu Gopal Reddy, Professor in Physics (Retd.), Former Head, Department of Physics, Osmania University. His talk was titled 'Science for the people and Experimental Physics'. It followed the theme set for the National Science Day which reads 'Science for the people and people for science'. He spoke of how one must not forget that in the quest for science, certain ethics must not be forgotten and that science and physics in particular must ultimately benefit the society in some way. His talk basically highlighted the fact that even though the instruments used in