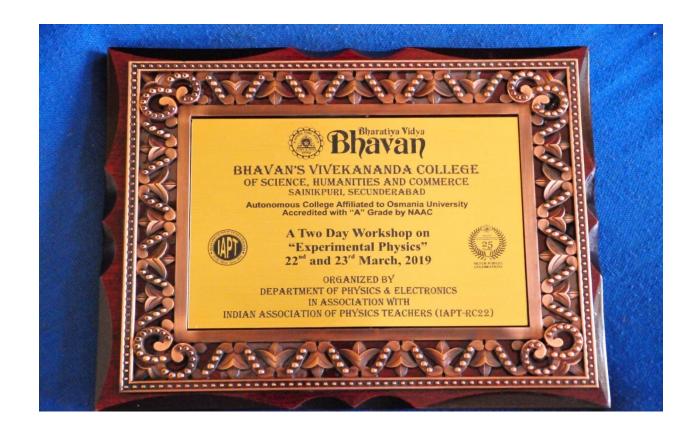

## BHAVAN'S VIVEKANANDA COLLEGE OF SCIENCE, HUMANITIES AND COMMERCE

SAINIKPURI, SECUNDERABAD Autonomous College Affiliated to Osmania University Accredited wtih "A" Grade by NAAC

A Two Day workshop

"Experimental Physics" 22<sup>nd</sup> and 23<sup>rd</sup> March, 2019

ORGANIZED BY DEPARTMENT OF PHYSICS & ELECTRONICS

#### IN ASSOCIATION WITH INDIAN ASSOCIATION OF PHYSICS TEACHERS (IAPT-RC22)

**Chief Guest** Prof. Chandrasekhar Vadapalli Centre Director, TIFR Hyderabad

Guest of Honour
Dr. K. Venu Gopal Reddy
Professor of Physics [ Retd. ],
Former Head, Department of Physics, O.U.