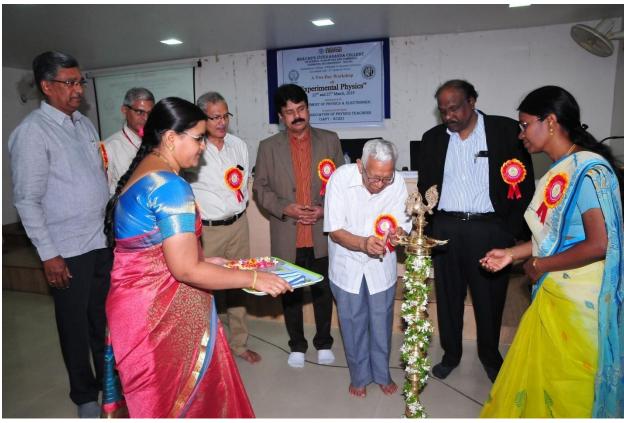

The dignitaries present for the inaugural session were Air Commodore (Retd) JLN Sastry, VSM, Vice Chairman, BVB, Sainikpuri Kendra, Prof. Y. Ashok, Principal, Bhavan's Vivekananda College, Sainikpuri, Prof. V. Chandrasekhar, Center Director, TIFR, Hyderabad, Prof. K Venugopal Reddy, Professor in Physics (Retd.), Former Head, Department of Physics, Osmania University, Mrs B. Niraimathi HOD, Dept of Physics & Electronics, Dr. Ravi Chandra Gundakaram, Scientist 'F', ARCI Hyderabad, Prof. D. Ravinder, BOS-Physics, Department of Physics, Osmania University and Prof. Syed Rehman, BOS-Electronics, Department of Physics, Osmania University. The chief guest, Prof. V. Chandrasekhar delivered a lecture on 'Year of the Periodic Table'. His speech was in an effort to highlight why this year is named the year of Periodic Table. In his lecture he went through the glorious past of the periodic table with little anecdotes and tales mixed-in along with cold hard facts. He finished it off with an optimistic view of how things might evolve in the future.

The valedictory session started at 3.00pm with Prof Y Ashok, Dr Venu Gopal reddy and Mrs B Niraimathi gracing the dais. Mrs Manjula presented the report of the workshop. Dr K. Venu Gopal Reddy appreciated the efforts of the Department of Physics and Electronics of the college. The participants gave a feedback about the workshop. The participation certificates were given away to all the participants. Dr Choudary proposed vote of thanks. With this the workshop came to a successful end.