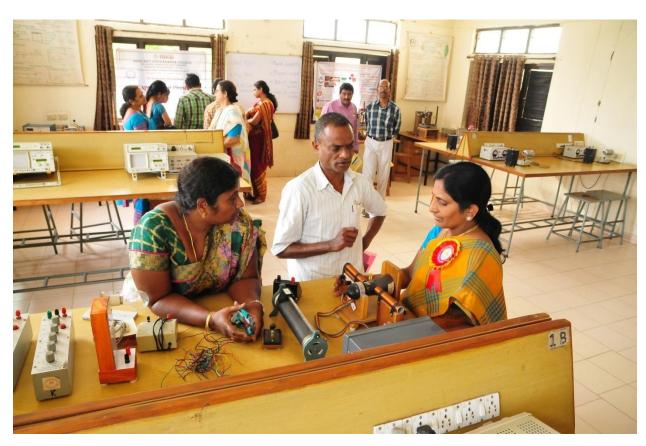

The Practical Session–I followed after lunch where everyone was able to view and perform various experiments which are taught at an undergraduate level. The list of experiments totaled twelve different experiments with number of set ups. The participants were provided with handbooks with all the details about the experiments and tables to record data while performing an experiment. The faculty members of the organizing department were present to give a demo if necessary and to answer any queries participants might have.