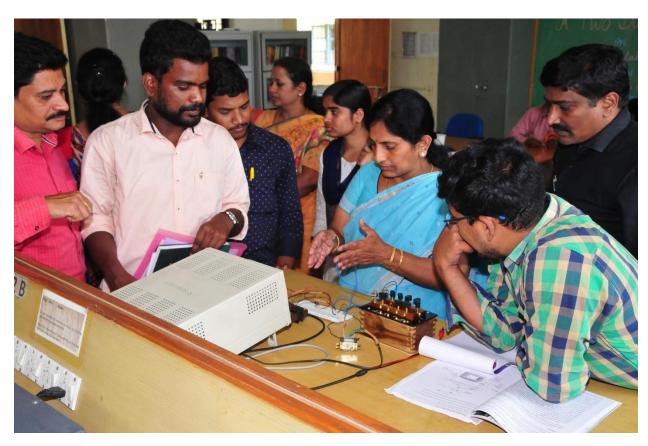

The Practical Session–I followed after lunch where everyone was able to view and perform various experiments which are taught at an undergraduate level. The list of experiments totaled twelve different experiments with number of set ups. The participants were provided with handbooks with all the details about the experiments and tables to record data while performing an experiment. The faculty members of the organizing department were present to give a demo if necessary and to answer any queries participants might have.