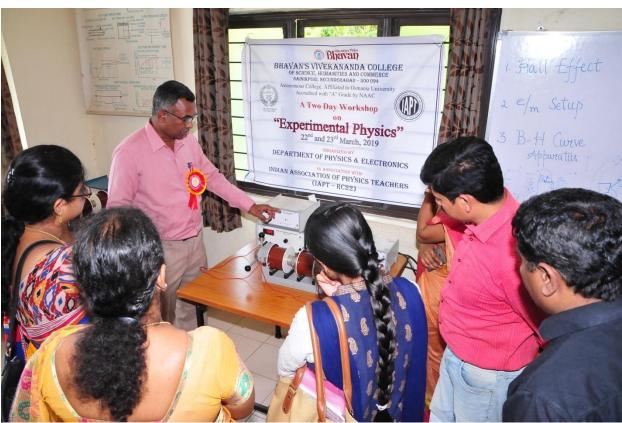

## LIST OF EXPERIMENTS

- 1. Study of magnetic field of a circular coil carrying current using Stewart and gee's method
- 2. Study temperature variation of dielectric constant-curie point
- 3. To plot b-h curve of transformer core and find the values of magnetic parameters
- 4. Determination of hall coefficient/magnetic field strength
- 5. Measurement of magnetic susceptibility of liquid or solution by Quincke's method
- 6. Photo cell characteristics- determination of plank's constant
- 7. Determination of specific charge (e/m) of an electron
- 8. Determine Stefan's constant using a black body radiation chamber
- 9. Single slit and double slit diffraction by laser source- determination of wavelength
- 10. Determination of Rydberg's constant
- 11. Study of solar cell characteristics
- 12. Experiments using simulation software
  - Study of V-I characteristics of PN junction/Zener diode
  - Verification of Kirchhoff's laws
  - Transient response and frequency response of RC/RL
  - Frequency response of RLC circuit

The Practical Session–I followed after lunch where everyone was able to view and perform various experiments which are taught at an undergraduate level. The list of experiments totaled twelve different experiments with number of set ups. The participants were provided with handbooks with all the details about the experiments and tables to record data while performing an experiment. The faculty members of the organizing department were present to give a demo if necessary and to answer any queries participants might have.