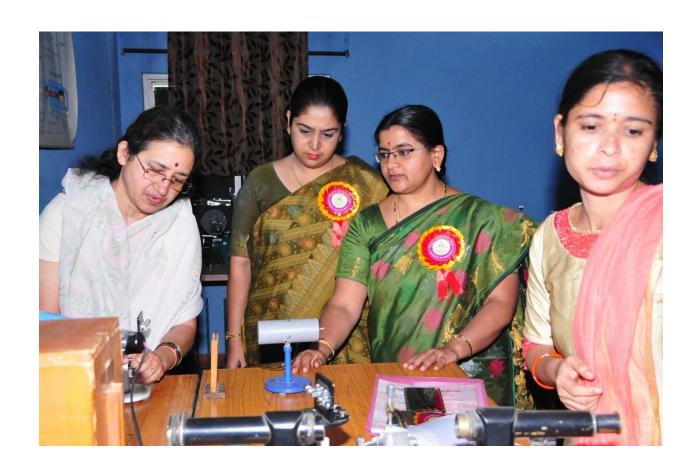

The Practical Session–I followed after lunch where everyone was able to view and perform various experiments which are taught at an undergraduate level. The list of experiments totaled twelve different experiments with number of set ups. The participants were provided with handbooks with all the details about the experiments and tables to record data while performing an experiment. The faculty members of the organizing department were present to give a demo if necessary and to answer any queries participants might have.