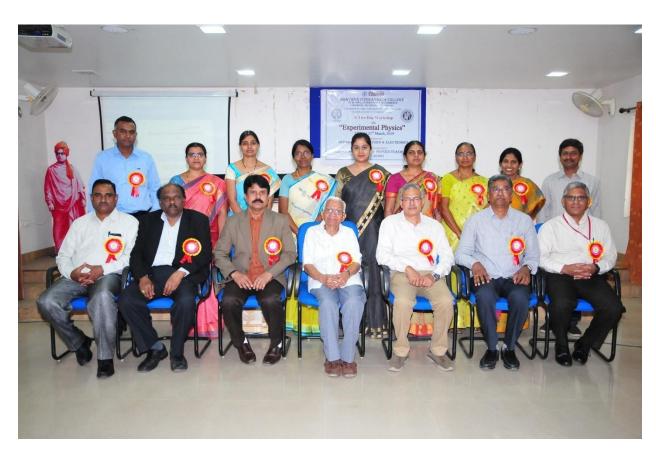

The dignitaries present for the inaugural session were Air Commodore (Retd) JLN Sastry, VSM, Vice Chairman, BVB, Sainikpuri Kendra, Prof. Y. Ashok, Principal, Bhavan's Vivekananda College, Sainikpuri, Prof. V. Chandrasekhar, Center Director, TIFR, Hyderabad, Prof. K Venugopal Reddy, Professor in Physics (Retd.), Former Head, Department of Physics, Osmania University, Mrs B. Niraimathi HOD, Dept of Physics & Electronics, Dr. Ravi Chandra Gundakaram, Scientist 'F', ARCI Hyderabad, Prof. D. Ravinder, BOS-Physics, Department of Physics, Osmania University and Prof. Syed Rehman, BOS-Electronics, Department of Physics, Osmania University. The chief guest, Prof. V. Chandrasekhar delivered a lecture on 'Year of the Periodic Table'. His speech was in an effort to highlight why this year is named the year of Periodic Table. In his lecture he went through the glorious past of the periodic table with little anecdotes and tales mixed-in along with cold hard facts. He finished it off with an optimistic view of how things might evolve in the future.

The dignitaries present for the inaugural session were Air Commodore (Retd) JLN Sastry, VSM, Vice Chairman, BVB, Sainikpuri Kendra, Prof Y Ashok, Principal, Bhavan's Vivekananda College,

Sainikpuri, Prof V Chan-drasekhar, Center Director, TIFR, Hyderabad; Prof K Venugopal Reddy, Professor in Physics (Retd.), Former Head, Department of Physics, Osmania University, B Niraimathi HOD, Dept of Physics & Electronics; Dr. Ravi Chandra G, Scientist 'F', ARCI Hyderabad, Prof. D. Ravinder, BOS-Physics, Department of Physics, Osmania University and Prof. Syed Rehman, BOS-Electronics, Department of Physics, Osmania University. The chief guest, Prof. V. Chandrasekhar delivered a lecture on 'Year of the Periodic Table'. His speech was in an effort to highlight why this year is named the year of Periodic Table. In his lecture he went through the glorious past of the periodic table with little anecdotes and tales mixed-in along with cold hard facts. He finished it off with an optimistic view of how things might evolve in the fu-