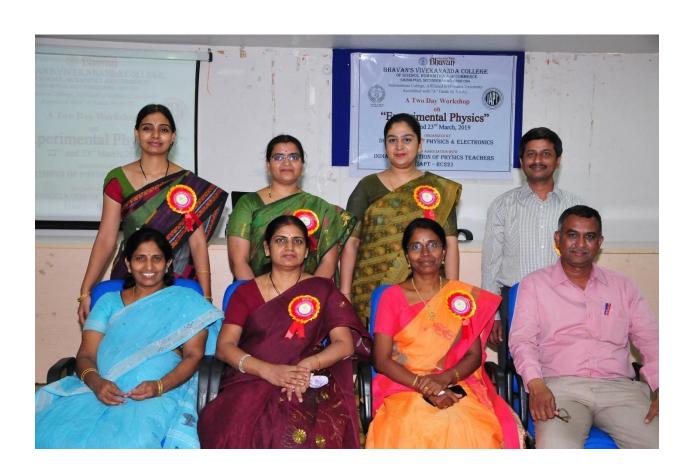

The valedictory session started at 3.00pm with Prof Y Ashok, Dr Venu Gopal reddy and Mrs B Niraimathi gracing the dais. Mrs Manjula presented the report of the workshop. Dr K. Venu Gopal Reddy appreciated the efforts of the Department of Physics and Electronics of the college. The participants gave a feedback about the workshop. The participation certificates were given away to all the participants. Dr Choudary proposed vote of thanks. With this the workshop came to a successful end.