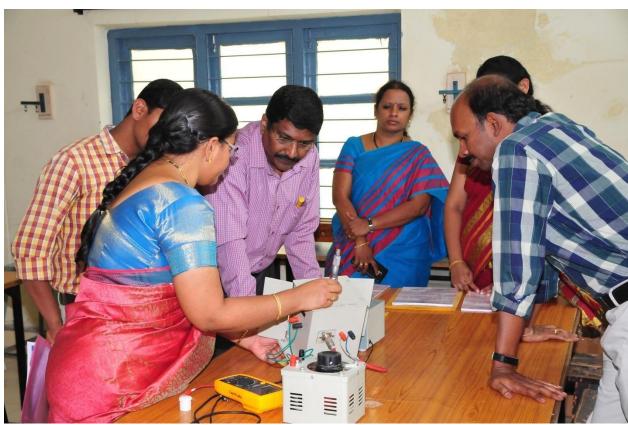

The Practical Session–I followed after lunch where everyone was able to view and perform various experiments which are taught at an undergraduate level. The list of experiments totaled twelve different experiments with number of set ups. The participants were provided with handbooks with all the details about the experiments and tables to record data while performing an experiment. The faculty members of the organizing department were present to give a demo if necessary and to answer any queries participants might have.

Day 2 started with a technical session by Dr. Venkataiah Gorige on the topic "Experimental Demonstration of Magnetization Reversal in Ferromagnetic/Ferroelectrics". His lecture focused on the use of magneto elastic and magneto electric materials for switching circuits. This session was followed by practical session again wherein the participants continued having hands-on experience.