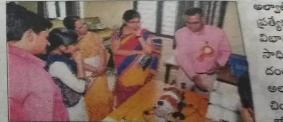

## 'భవన్న్'లో ముగిసిన వర్మేషాప్

నేరేడ్మెట్: డివిజన్ పరిధిలోని భవన్స్ డిగ్రీ కళాశా లలో డ్రయోగాత్మక 'ఎలక్ట్రానిక్స్-భౌతికశాస్త్రం'పై రెండు రోజులపాటు కొనసాగిన వర్క్షేషాప్ శని వారం ముగిసింది. హైదరాబాద్లోని 13 కళాశా లలతోపాటు ఒక ఇంటర్నేషన్ స్కూల్ విద్యార్థులు, భౌతిక శాస్త్రం అధ్యాపకులు పాల్గాన్నారు. ఆవర్తన పట్టిక ప్రాధాన్యతను వివరిస్తూ, విజ్ఞాన శాస్త్రం పరి శోధనల నియమాలను విస్మరించొద్దని ఈ నంద ర్బంగా వ్యక్తలు పేర్కొన్నారు. భౌతిక, విజ్ఞాన శాస్త్రాలు ఏదో రకంగా సమాజానికి మేలు చేసు న్నాయని అభ్మిపాయపడ్డారు. 'అయస్కాంత లైజేషన్ రివర్సల్'అనే అంశంపై వివరించారు. మొత్తం 12 ప్రయోగాల జాబితాను విద్యార్థులు అందించారు. అధ్యాపకులు, విద్యార్థులకు నిర్వా

వర్మ్ పాప్ ను పలిశీలిస్తున్న అతిథులు

హకులు స్థాపంసాప్మతాలను అందజేశారు. భవన్స్ విద్యానంస్థల చైర్మన్ జేఎల్ఎన్ శాస్త్రి. ట్రిన్సిపాల్ ప్రా.వై.అశోక్, ప్రాఫెసర్లు వి.చంద్రశేఖర్, కె.వేణు గోపాల్రెడ్డి, డీ.రవీందర్, సయ్యద్ రహమాన్,తో పాటు హెచ్ఓడీ నిరెమతి తదితరులు పాల్గొన్నారు.